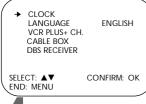

Follow the steps below to program the VCR so its clock will move forward one hour in April and turn back one hour in October. Press the VCR button, then press the MENU button. Press the PLAY ▲ or STOP ▼ button to select INITIAL SET UP, then press the OK/STATUS button. 1 CLOCK LANGUAGE ENGLISH VCR PLUS+ CH. CABLE BOX DBS RECEIVER SELECT: ▲▼ END: MENU CONFIRM: OK Press the PLAY ▲ or STOP ▼ button to select CLOCK, then press the OK/STATUS button. (If AUTO CLOCK is set to OFF, PBS CH. and TIME ZONE will not appear in the menu.) CABLE BOX USERS SET CLOCK MANUALLY will appear on the